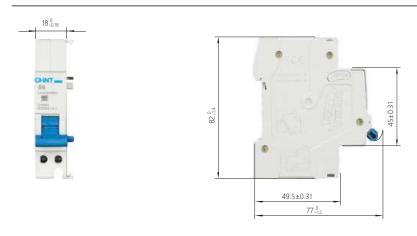

| Ambient temperature<br>(with daily average ≤ 35°C) | °C      | -5+40             |
|                        | Storage temperature                                | ℃       | -25+70            |
| Installation           | Terminal connection type                           |         | Cable             |
|                        | Terminal size top/bottom for cable                 | mm²     | 2.5               |
|                        |                                                    | AWG     | 18-14             |
|                        | Tightening torque                                  | N·m     | 0.8               |
|                        |                                                    | In-Ibs. | 7                 |

## 3. Overall and mounting dimensions (mm)