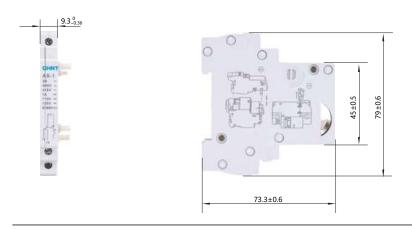

| ℃       | -25+70           |        |
| Installation           | Terminal connection type                           |         | Cable            |        |
|                        | Terminal size top/bottom for cable                 | mm²     | 2.5              |        |
|                        |                                                    | AWG     | 18-14            |        |
|                        | Tightening torque                                  | N·m     | 0.8              |        |
|                        |                                                    | In-lbs. | 7                |        |

### **3.Ordering information**



| Model | Order Code |  |
|-------|------------|--|
| AX-1  | 985483     |  |

## 3. Overall and mounting dimensions (mm)