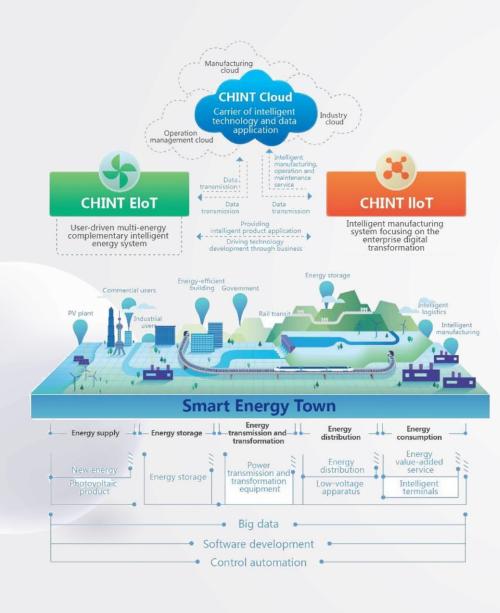

## "One Cloud Two Nets" Strategy

Empower the World

#### CHINT, a leading global smart energy solution provider

CHINT has adopted the *One Cloud & Two Nets* as business strategy.

Focusing on energy system of supply, storage, transmission, distribution and consumption, CHINT realizes intelligent application in electrical industry and develops the regional EloT mode.

To develop into a platform enterprise, CHINT provides a package of energy solutions for public institutions, industrial & commercial users and terminal users by building a regional smart energy operation ecosphere.