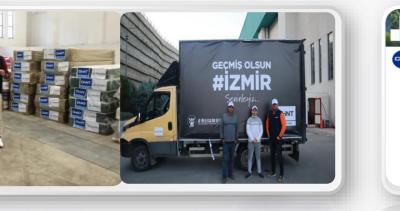

Helped Rebuild Homes in the Earthquake Areas of Turkey by providing urgently needed materials

Launched an initiative to combat the devastation that caused by the storm Philomena: that is, donated 5 % of the amount of CHINT surge protections sold online to the tree recovery.