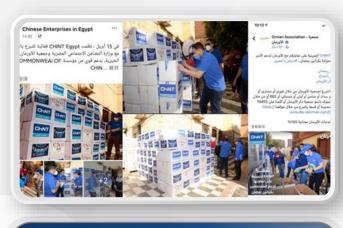

#### **Corporate Social Responsibility**

Empower the World

Donated over 1,000 boxes of food and necessary living materials to more than 1,000 families in need in 40 underdeveloped areas in Egypt in April 2021.