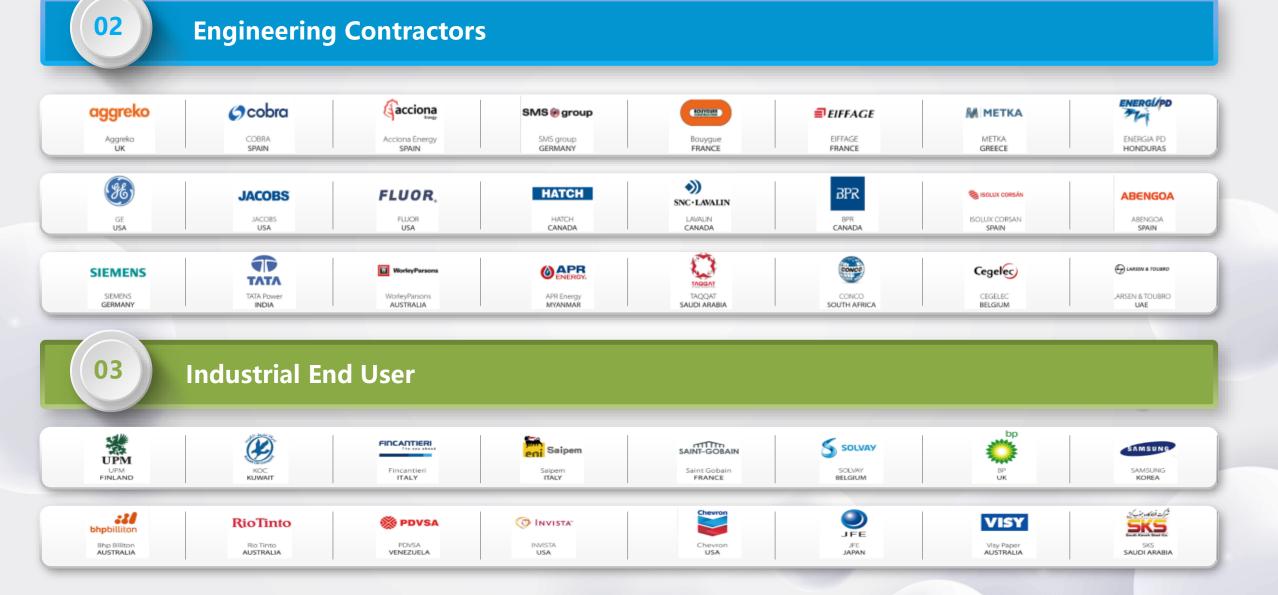

by building a regional smart energy operation ecosphere.



## **Global Capacity Layout**



Empower the World

The industrial manufacturing bases are mainly located in Wenzhou, Hangzhou, Shanghai, Jiaxing, Xianyang, Jinan and Yancheng, with factories in Thailand, Singapore, Vietnam, Malaysia, Egypt, Algeria and Cambodia (preparation).

#### **Domestic Manufacturing Bases**



Wenzhou Production Site



**Jiaxing Production Site** 



Hangzhou Production Site



Xianyang production Site



Shanghai Production Site



**Jinan Production Site** 



Malaysia Production Site



Egypt Production Site







Algeria Production Site

#### **Overseas Regional Factories**



Thailand Solar

Production Site

Cambodia

Production Site







**Singapore Production** 





















#### CHNT



#### **Corporate Social Responsibility**



Empower the World







Note: Responsibility for the content of participants' public communication related to the Ten Principles of the UN Global Compact and their implementation lies with participants themselves and not with the UN Global Compact.



Green energy solutions provider CHINT joins United Nations Global Compact

2021-06-21 15:10:18 source: CHINT

0

Zhejiang Chint Electrics Co. Ltd., a Zhejiangbased leading global provider of smart green energy solutions has recently joined the United Nations Global Compact (UNGC).

Launched In 2000, the UNGC is the largest corporate sustainability initiative in the world, with more than 9,500 companies and 3,000 non-business signatories based in over 160 countries, and more than 70 local networks