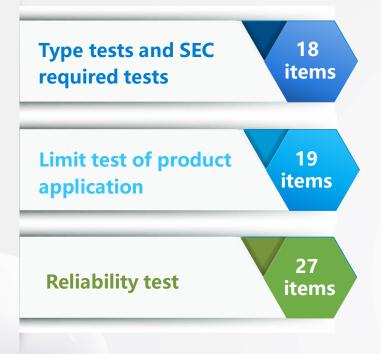

#### **More Reliable Tests**

The 26-day accelerated aging test (temperature: 80°C, humidity: 95%, frequency: 2 times/hour, total test time: 625 hours) was verified.

**Summary** The product has gone through a total of 3 batches, 64 items and More than 300 sets of verification, and verified to meet the requirements.

#### Type test item

#### No test item

Seq. I

2 Seq. II + III

- Annex N for IT systems
- 4 Annex Q

1

3

1

5 Electromagnetic compatibility (EMC) Annex N

> Customer required test items

- No test item
- dielectric properties
- 2 contact resistance
- 3 actuation time
- 4 action characteristics
- 5 Panel lock test
- 6  $2 I_n$  single pole
- 7 Cold state 1.3 In tripping
- 8 dry heat test
- 9 low temperature test
- 10 damp heat test
- 11 Salt spray test
- 12 Product accelerated life test

|    | Application limit<br>test items                 |
|----|-------------------------------------------------|
| No | Test items                                      |
| 1  | dry heat test                                   |
| 2  | low temperature test                            |
| 3  | damp heat test                                  |
| 4  | alternating temperature humidity test           |
| 5  | Salt spray test                                 |
| 6  | dust test                                       |
| 7  | Stricter dust test                              |
| 8  | vibration test                                  |
| 9  | impulse test                                    |
| 10 | drop test                                       |
| 11 | stacking test                                   |
| 12 | Magnetic interference test                      |
| 13 | Interphone interference test                    |
| 14 | Electromagnetic oven interference test          |
| 15 | Motor interference test                         |
| 16 | Extreme temperature drift test                  |
| 17 | High temperature durability test for components |
| 18 | 6kVsurge test                                   |
| 19 | Resistance to fusion welding test               |

#### Customer required test items

| No | Test item                                                                         |
|----|-----------------------------------------------------------------------------------|
| 1  | appearance                                                                        |
| 2  | fit-up inspection                                                                 |
| 3  | Mark durability                                                                   |
| 4  | Indicator stick fastness                                                          |
| 5  | Bottom plate adhesion firmness                                                    |
| 6  | Contact parameters                                                                |
| 7  | contact resistance                                                                |
| 8  | Mechanical and electrical properties of terminals                                 |
| 9  | dielectric properties                                                             |
| 10 | Dielectric performance test of PRINTED circuit board                              |
| 12 | performance characteristic                                                        |
| 13 | Panel lock test                                                                   |
| 14 | Internal conductor strength test                                                  |
| 15 | Connector Plug and pull test                                                      |
| 16 | microswitch vibration test                                                        |
| 17 | Performance test of electrolytic capacitor                                        |
| 18 | Assembly verification of positive direction limit size deviation of product parts |
| 19 | Assembly verification of negative direction limit size deviation of product parts |
| 20 | Mechanical operation and performance capability                                   |
| 21 | Maximum mechanical life number test                                               |
| 22 | Limit Us operating voltage test                                                   |
| 23 | Reproducibility test of product<br>characteristics                                |
| 24 | 2 In single pole                                                                  |
| 25 | Cold state 1.3 In tripping                                                        |
| 26 | temperature rise                                                                  |
| 27 | alignment joint-test                                                              |