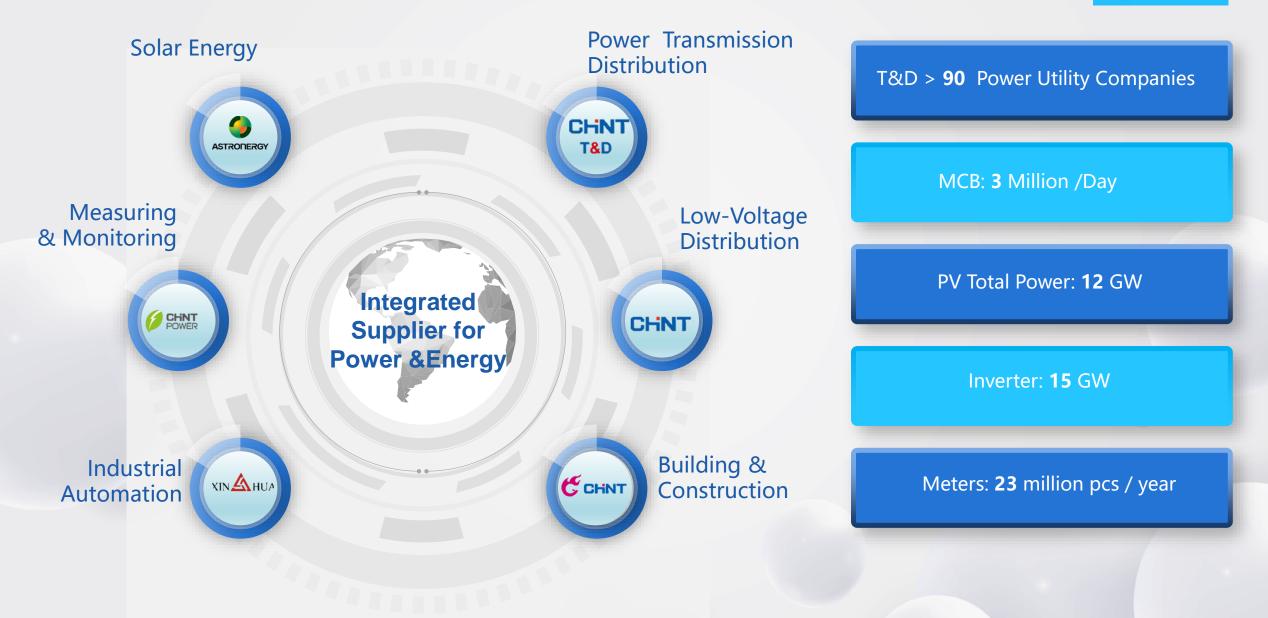

Customer focus, innovation, collaboration, integrity, humility and commitment

Create value for customers, seek development for employees, and take responsibility for society

## **Key Features**

CHNT

Empower the World

**13.7** billion USD 2020 CHINT Group Revenue **13.6** billion USD CHINT Group Total Assets

**10.02 %** 2020 Year on year growth of CHINT Electric (601877) **37 %** 2020 year on year growth of CHINT Global

30000+

**Global Employees** 

**140+** Countries and Regions

5.1 billion USD

CHINT Electric (601877)

2020 revenue of

20<sub>years</sub>

Listed as Top 500 Enterprises of China for 20 Consecutive Years

## 6000+<sub>MW</sub>

Cumulative Investment in Photovoltaic Power Plants Worldwide

#### Honors

Empower the World

CHNT



## **Industrial Cluster**

#### CHNT



## "One Cloud Two Nets" Strategy



Empower the World



#### CHINT, a leading global smart energy solution provider



CHINT has adopted the *One Cloud & Two Nets* as business strategy.



Focusing on energy system of supply, storage, transmission, distribution and consumption, CHINT realizes intelligent application in electrical industry and develops the regional EloT mode.



To develop into a platform enterprise, CHINT provides a package of energy solutions for public institutions, industrial & commercial users and terminal users by building a regional smart energy operation ecosphere.



## **Global Capacity Layout**



Empower the World

The industrial manufacturing bases are mainly located in Wenzhou, Hangzhou, Shanghai, Jiaxing, Xianyang, Jinan and Yancheng, with factories in Tha