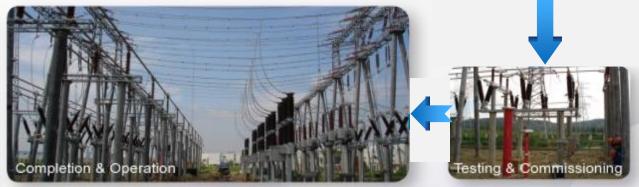

## "One Cloud Two Nets" Strategy

Empower the World

#### CHINT, a leading global smart energy solution provider

CHINT has adopted the *One Cloud & Two Nets* as business strategy.

Focusing on energy system of supply, storage, transmission, distribution and consumption, CHINT realizes intelligent application in electrical industry and develops the regional EloT mode.

To develop into a platform enterprise, CHINT provides a package of energy solutions for public institutions, industrial & commercial users and terminal users by building a regional smart energy operation ecosphere.