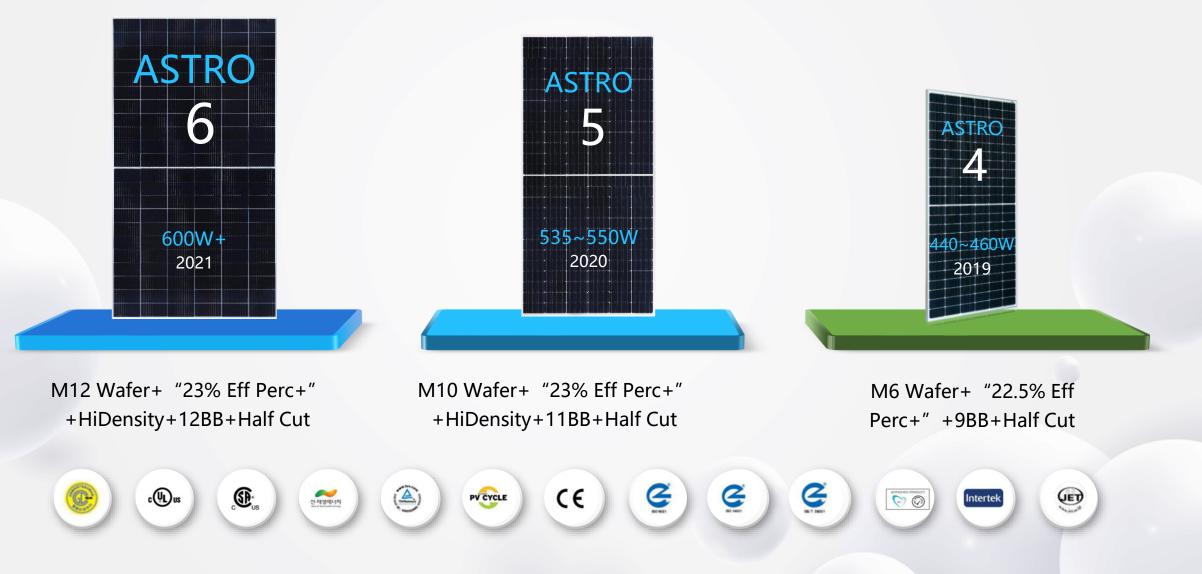

## **Component – PV Modules**

**CHNT** Empower the World

The product series basically covers more than 2000 varieties of 150 series of 750kV and below voltage grade.