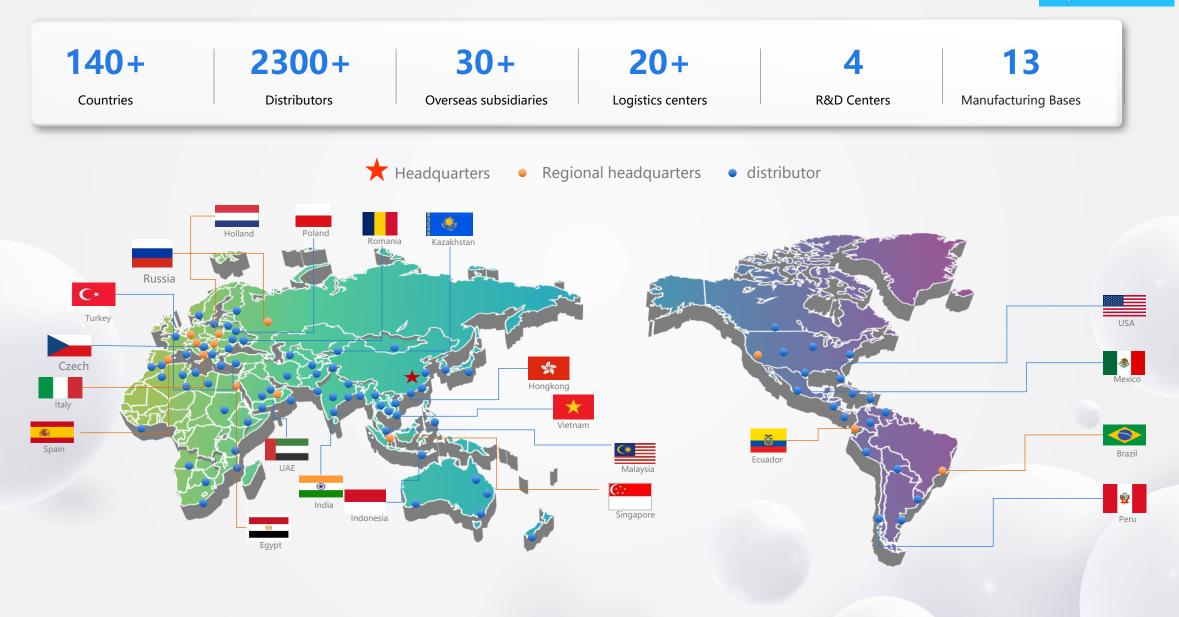

30000+

**Global Employees** 

**140+** Countries and Regions

5.1 billion USD

CHINT Electric (601877)

2020 revenue of

20<sub>years</sub>

Listed as Top 500 Enterprises of China for 20 Consecutive Years

## **Global Capacity Layout**

Empower the World

The industrial manufacturing bases are mainly located in Wenzhou, Hangzhou, Shanghai, Jiaxing, Xianyang, Jinan and Yancheng, with factories in Thailand, Singapore, Vietnam, Malaysia, Egypt, Algeria and Cambodia (preparation).